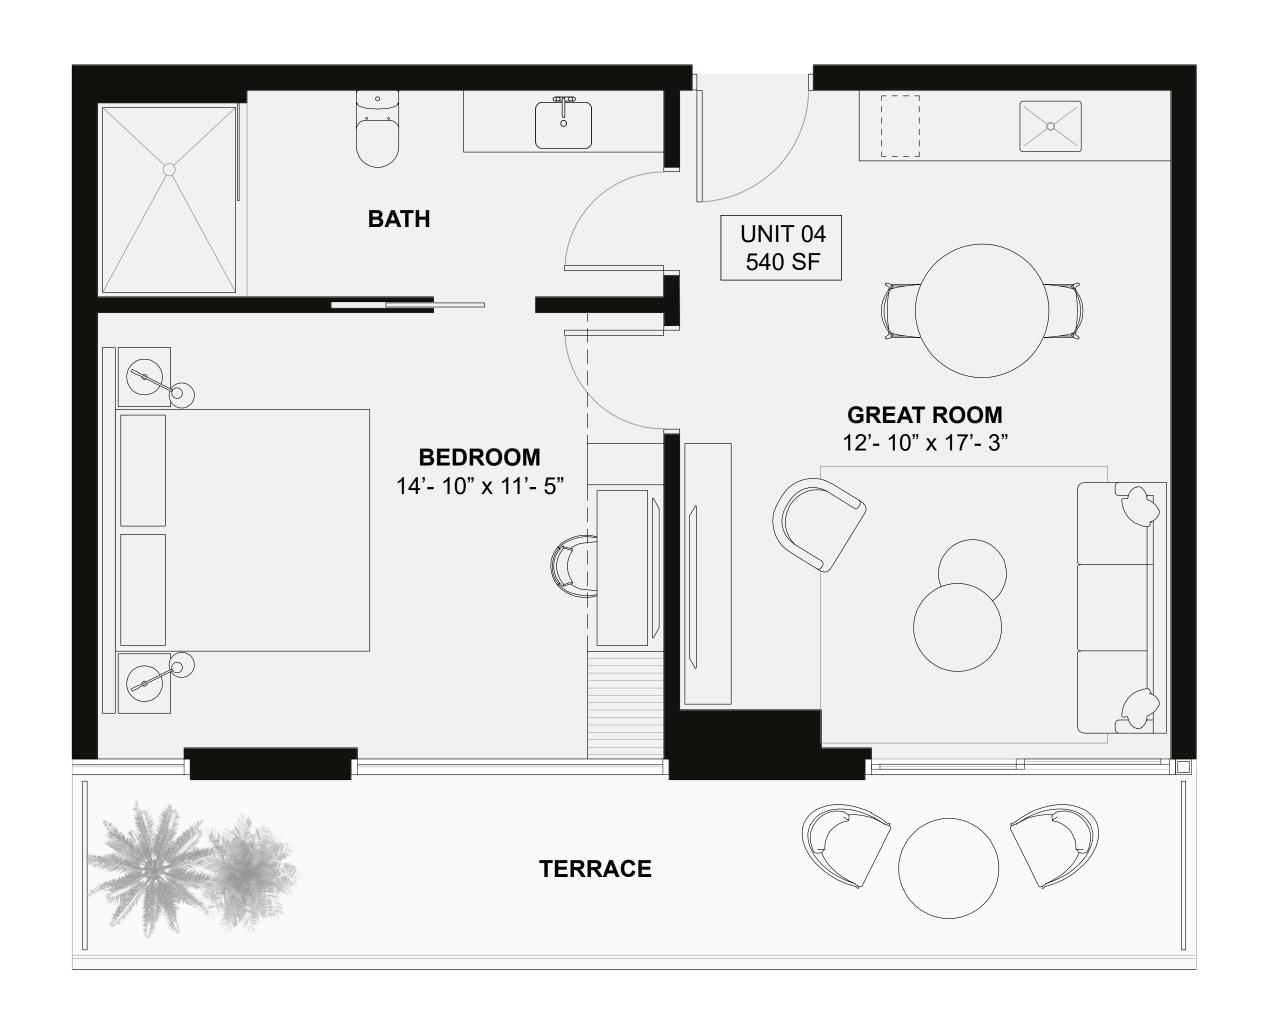

1 Bedroom
Interior 540 SF / 50 M2
Terrace
5th, 6th and 24th Floors 125 SF / 12 M2
7th - 23rd Floors 127 SF / 12 M2

RESIDENCE 04 EAST

1 Bedroom
Interior 540 SF / 50 M2
Terrace
5th, 6th and 24th Floors 125 SF / 12 M2
7th - 23rd Floors 127 SF / 12 M2