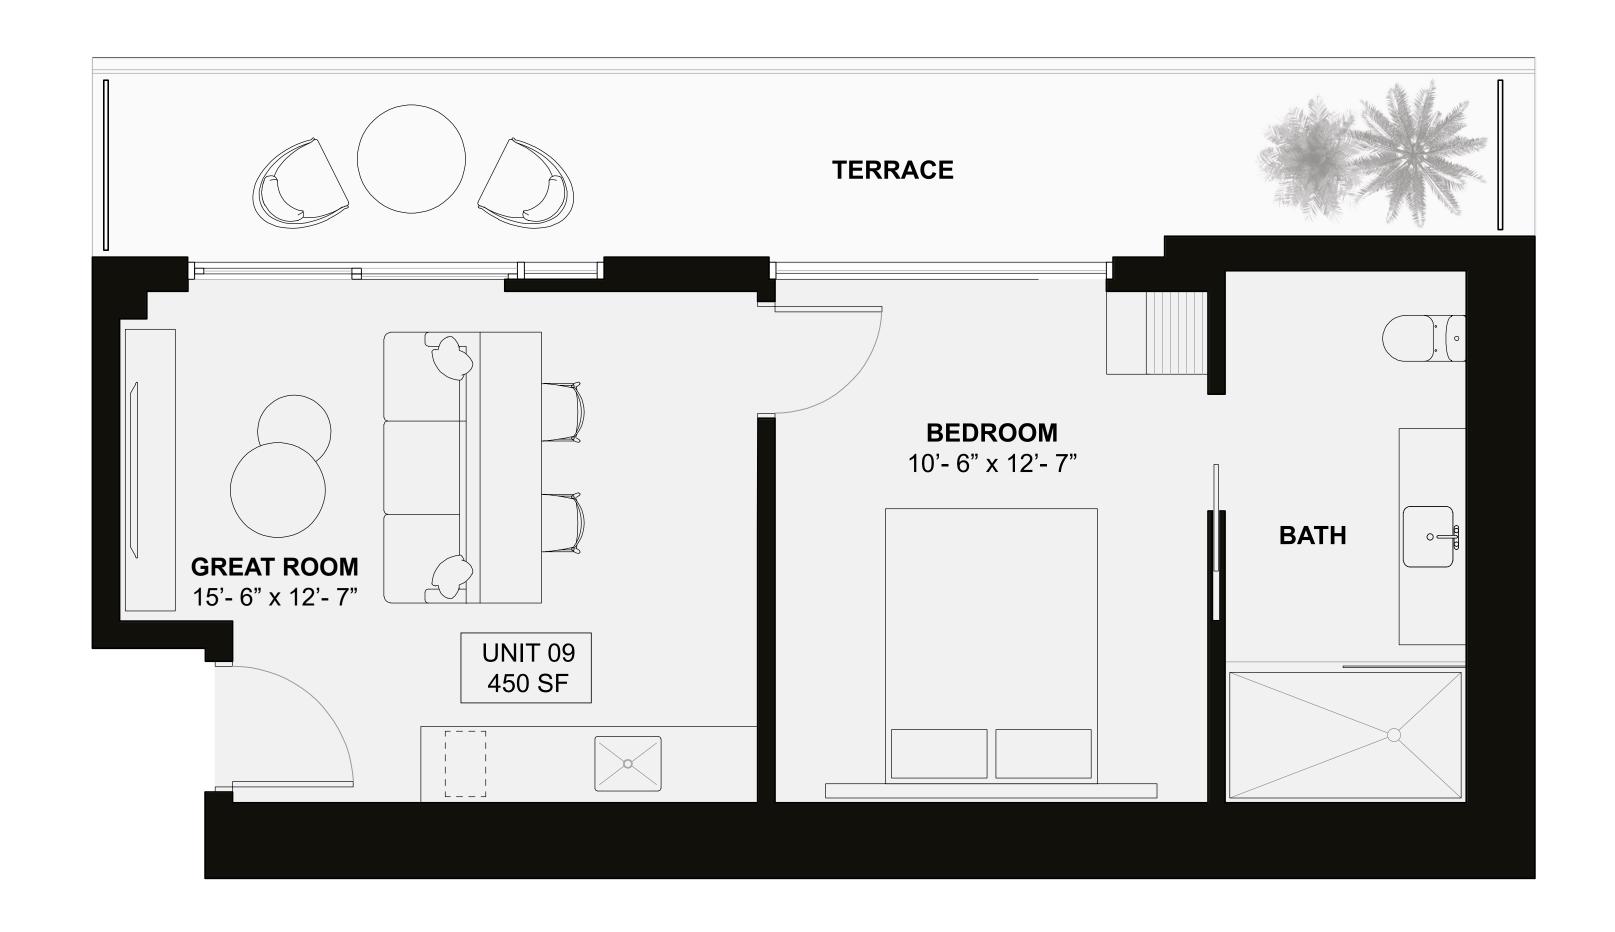

RESIDENCE 08 WEST

I Bathroom
Interior 450 SF / 42 M2
Terrace
5th, 6th and 24th Floors 160 SF / 15 M2
7th - 23rd Floors 170 SF / 16 M2

RESIDENCE 09 WEST

I Bathroom
Interior 450 SF / 42 M2
Terrace
5th, 6th and 24th Floors 160 SF / 15 M2
7th - 23rd Floors 170 SF / 16 M2