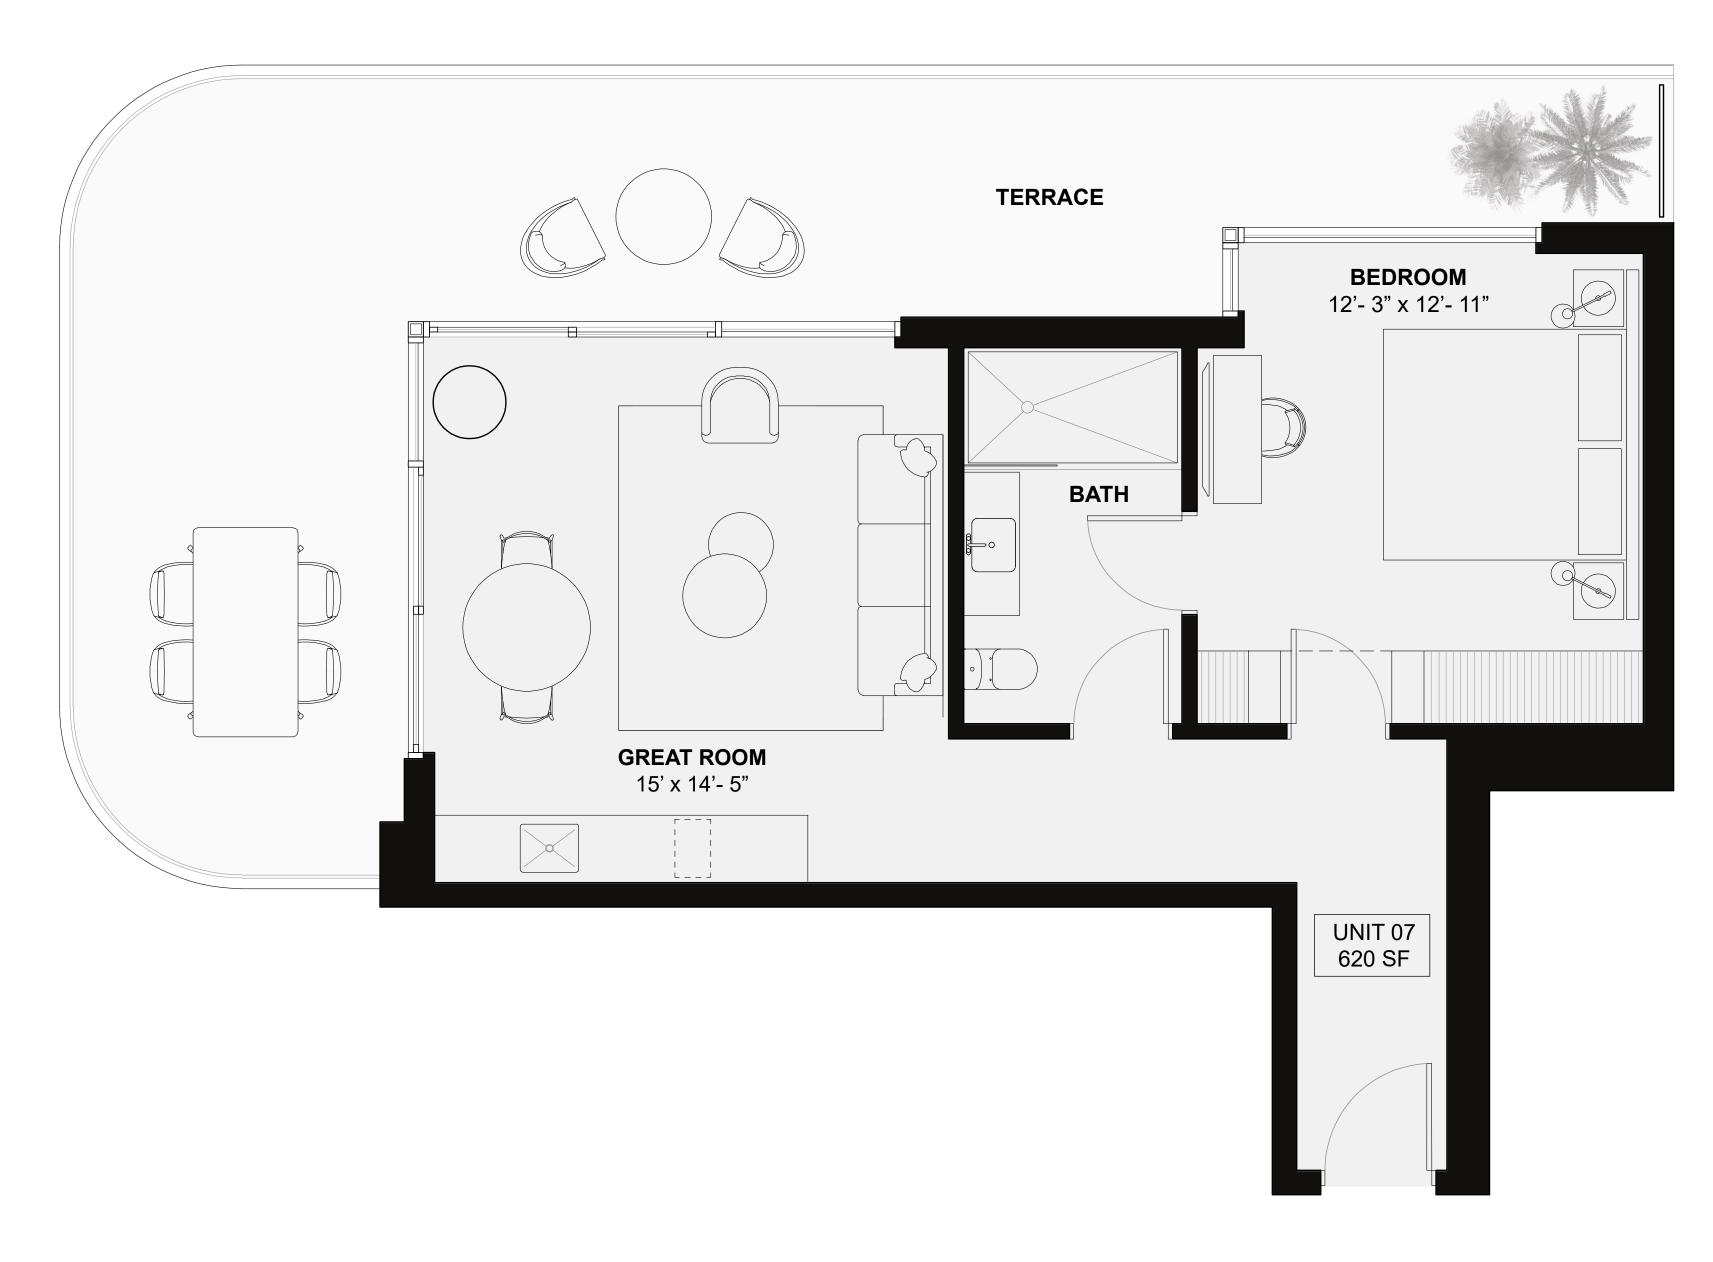

RESIDENCE 05 SOUTH EAST

1 Bedroom
Interior 540 SF / 51 M2
Terrace
5th, 6th and 24th Floors 125 SF / 12 M2
7th - 23rd Floors 127 SF / 12 M2

RESIDENCE 07

SOUTH WEST

1 Bedroom
Interior 620 SF / 58 M2
Terrace
5th, 6th and 24th Floors 425 SF / 40 M2
7th - 23rd Floors 375 SF / 35 M2