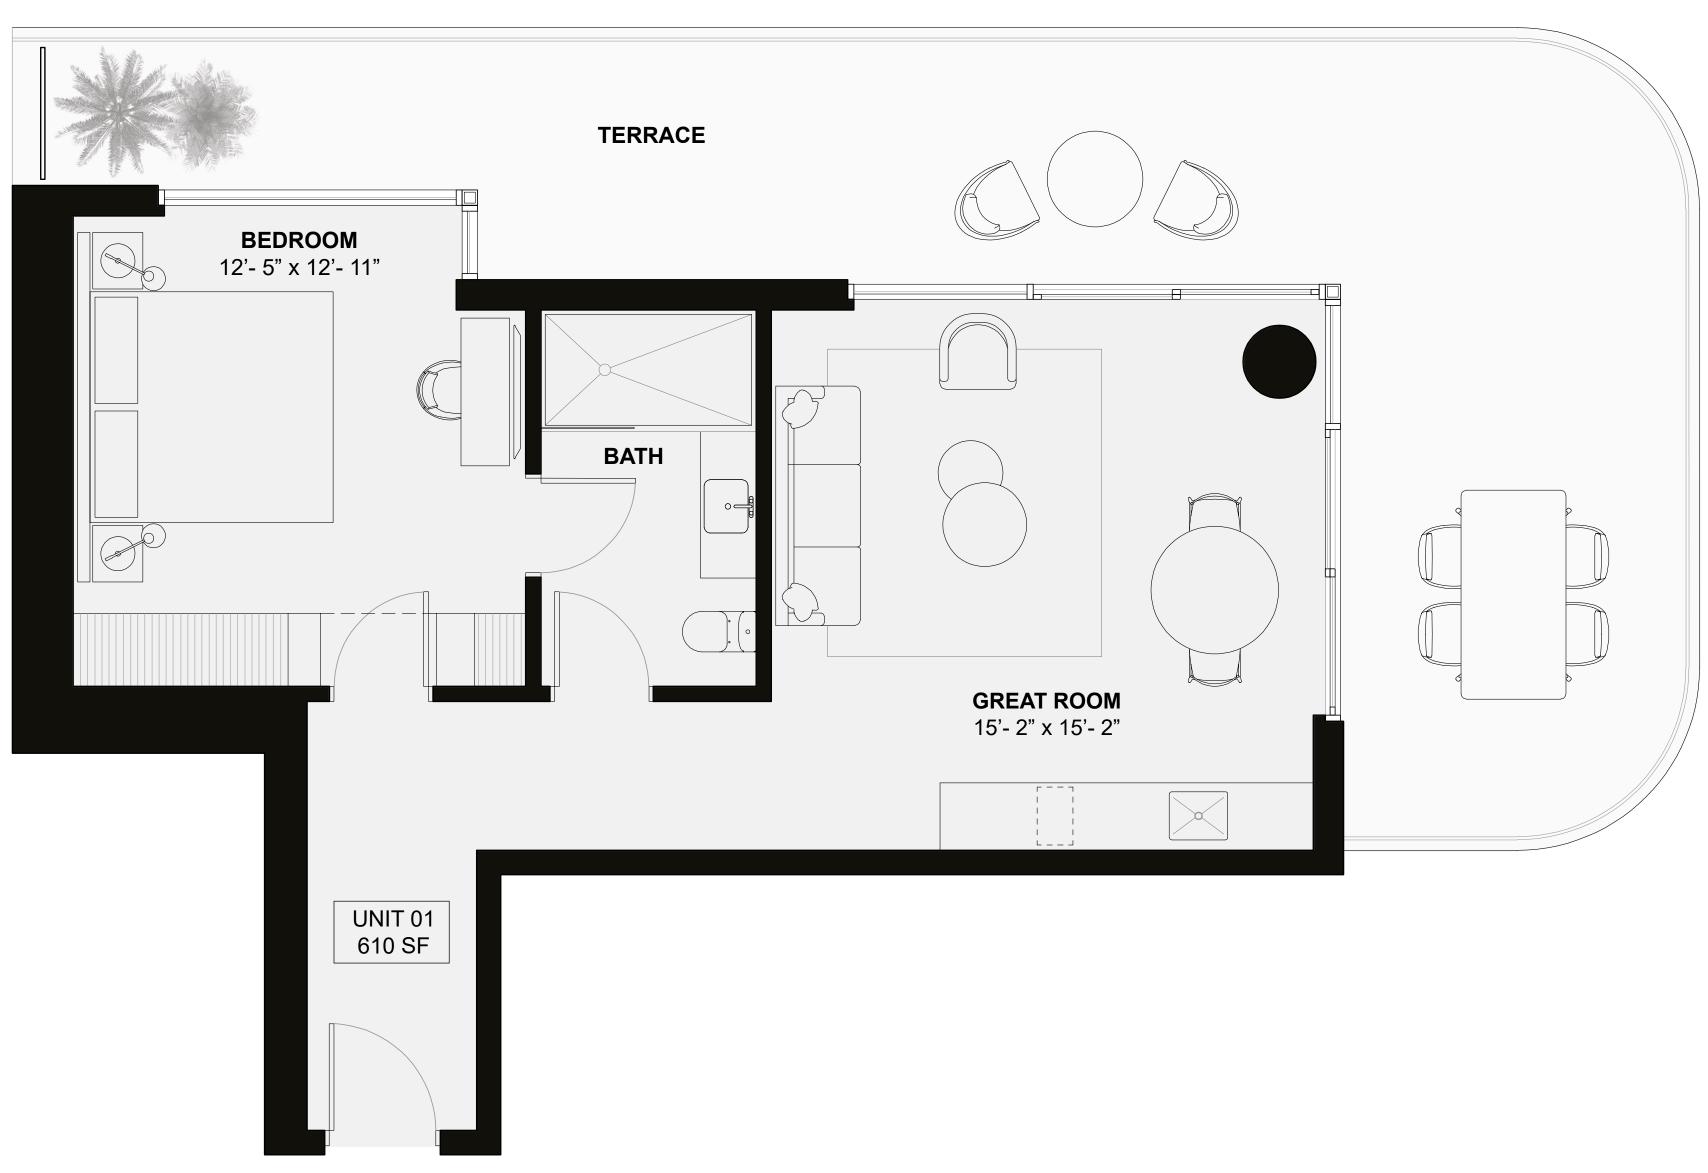

Built-in closets

High-efficiency washer and dryer

RESIDENCE 01 NORTH WEST

1 Bedroom
Interior 610 SF / 57 M2
Terrace
5th, 6th and 24th Floors 135 SF / 13 M2
7th - 23rd Floors 157 SF / 15 M2

RESIDENCE 03 NORTH EAST