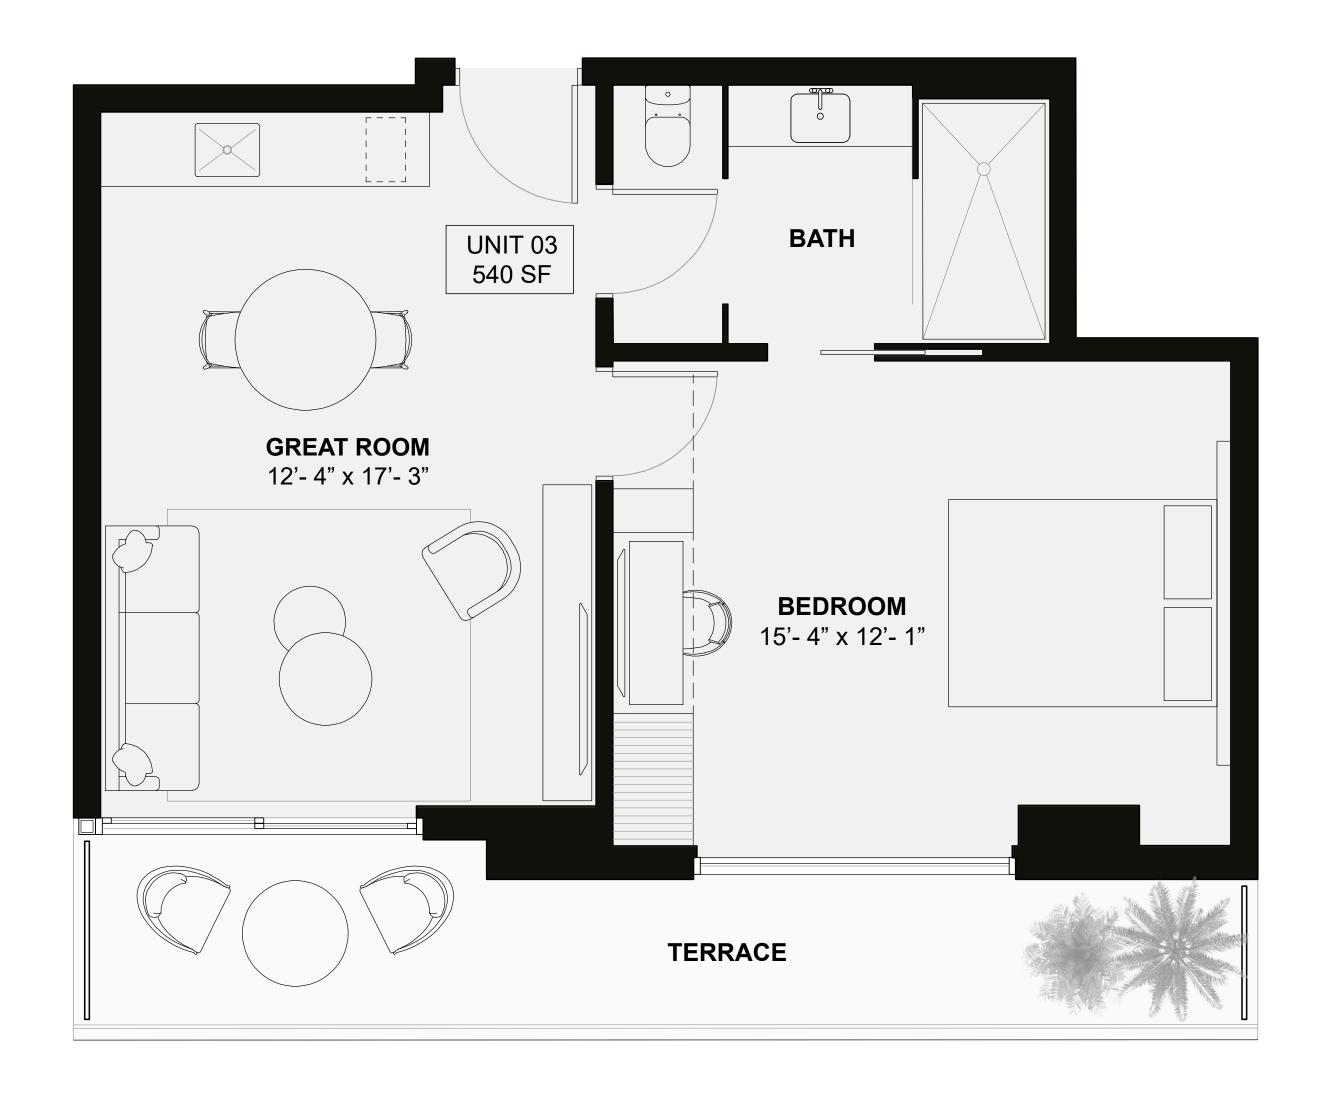

1 Bedroom
Interior 540 SF / 50 M2
Terrace
5th, 6th and 24th Floors 125 SF / 12 M2
7th - 23rd Floors 127 SF / 12 M2

RESIDENCE 04 EAST

1 Bedroom
Interior 540 SF / 50 M2
Terrace
5th, 6th and 24th Floors 125 SF / 12 M2
7th - 23rd Floors 127 SF / 12 M2