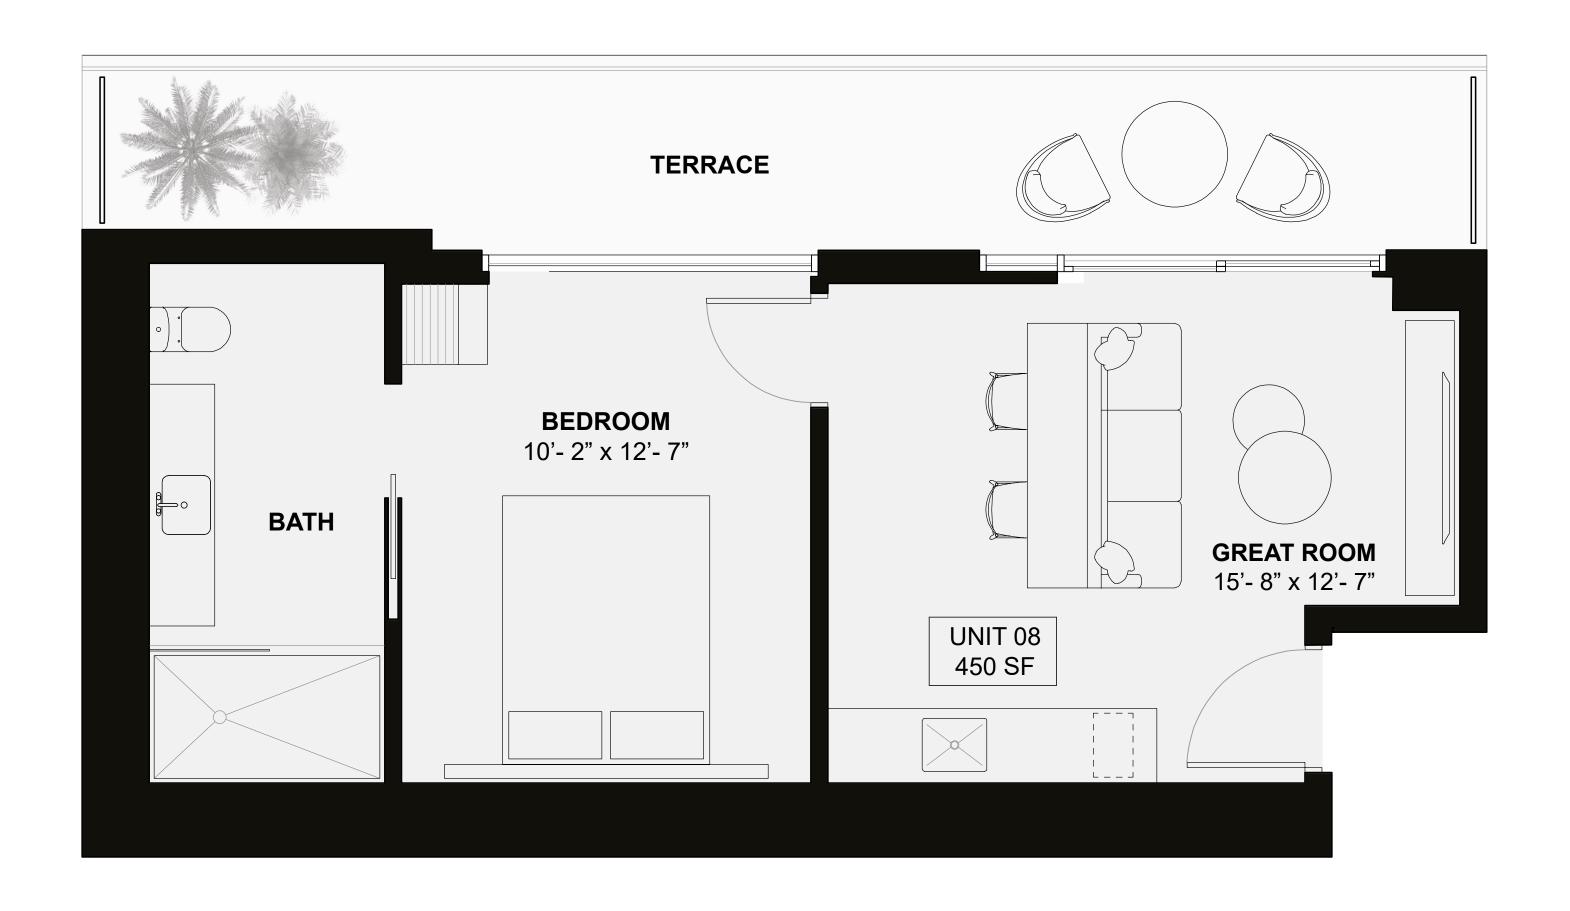

RESIDENCE 08 WEST

I Bathroom
Interior 450 SF / 42 M2
Terrace
5th, 6th and 24th Floors 160 SF / 15 M2
7th - 23rd Floors 170 SF / 16 M2

RESIDENCE 09 WEST

I Bathroom
Interior 450 SF / 42 M2
Terrace
5th, 6th and 24th Floors 160 SF / 15 M2
7th - 23rd Floors 170 SF / 16 M2