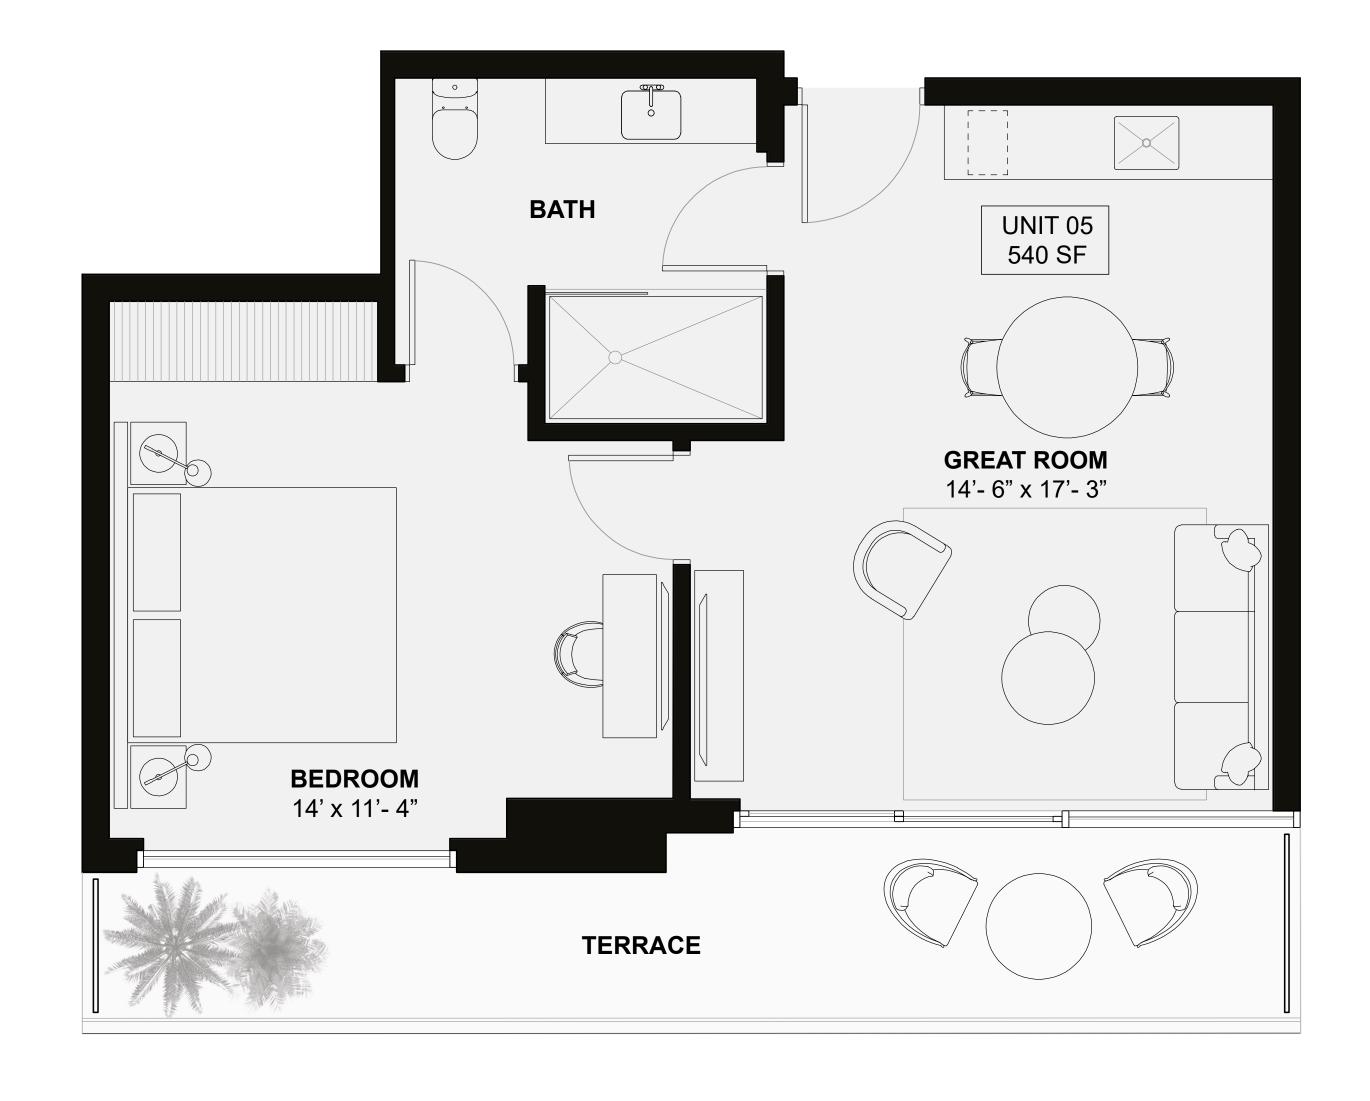

RESIDENCE 05 SOUTH EAST

1 Bedroom
Interior 540 SF / 51 M2
Terrace
5th, 6th and 24th Floors 125 SF / 12 M2
7th - 23rd Floors 127 SF / 12 M2

RESIDENCE 07

SOUTH WEST

1 Bedroom
Interior 620 SF / 58 M2
Terrace
5th, 6th and 24th Floors 425 SF / 40 M2
7th - 23rd Floors 375 SF / 35 M2